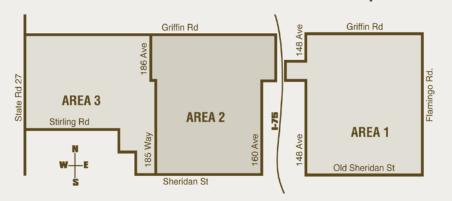

# Waste Collection

MAKE SURE YOUR GARBAGE, BULK AND RECYCLE ARE OUT BEFORE 7 AM
TOWN OF SOUTHWEST RANCHES - Waste Collection Map & Schedule

### Weekly **SOLID (GARBAGE)** Waste Days

| Area 3               | Area 2           | Area 1            |
|----------------------|------------------|-------------------|
| Wednesday & Saturday | Tuesday & Friday | Monday & Thursday |

### **BULK** Collection Service Dates by Area

| Month  | Area 3 (Wednesday Only) | Area 2 (Tuesday Only) | Area 1 (Monday Only)       |
|--------|-------------------------|-----------------------|----------------------------|
| Jan 16 | 1/6/16 - 1/20/16        | 1/5/16 – 1/19/16      | 1/4/16 - 1/18/16           |
| Feb 16 | 2/3/16 - 2/17/16        | 2/2/16 – 2/16/16      | 2/1/16 - 2/15/16 - 2/29/16 |

**RECYCLE** collection occurs once per week:

• Area 1 every Monday • Area 2 every Tuesday • Area 3 every Wednesday

BCPA STAFF WILL BE ASSISTING BROWARD RESIDENTS WITH HOMESTEAD, SENIOR AND OTHER EXEMPTION APPLICATIONS AT: